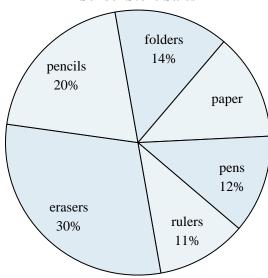

#### **School Store Sales**

- 1) What is the combined amount of folders and paper sold?
- 2) What percent of the sales were erasers?
- 3) Which product sold the worst?
- 4) Which two products accounted for about half the sales?
- 5) Which product sold the best?

#### **School Store Sales**

- What is the combined amount of folders and paper sold?
- What percent of the sales were erasers?
- 3) Which product sold the worst?
- Which two products accounted for about half the sales?
- Which product sold the best?

# <u>Answers</u>

- **27%**
- 30%
- rulers 3.
- erasers & pencils
- erasers 5.
- Frozen
- **27%**
- **26%** 8.
  - Frozen &
- **Pinocchio** 9.
- **Toy Story**