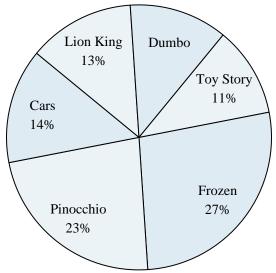

### **Favorite Disney Movie**

- 6) Which movie was the most popular?
- 7) What percent of people said Frozen was their favorite?
- 8) What percent of people said either Cars or Dumbo was their favorite?
- 9) Which two movies did about half the people say was their favorite?
- **10)** Which movie was the least popular?

## **Favorite Disney Movie**

- Which movie was the most popular?
- What percent of people said Frozen was their favorite?
- What percent of people said either Cars or Dumbo was their favorite?
- Which two movies did about half the people say was their favorite?
- Which movie was the least popular?

# <u>Answers</u>

- **27%**
- 30%
- rulers 3.
- erasers & pencils
- erasers 5.
- Frozen
- **27%**
- **26%** 8.
  - Frozen &
- **Pinocchio** 9.
- **Toy Story**