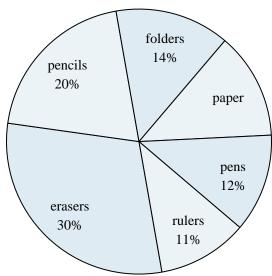

#### **School Store Sales**

- 1) What is the combined amount of folders and paper sold?
- 2) What percent of the sales were erasers?
- 3) Which product sold the worst?
- 4) Which two products accounted for about half the sales?
- 5) Which product sold the best?

#### **School Store Sales**

- What is the combined amount of folders and paper sold?
- What percent of the sales were erasers?
- 3) Which product sold the worst?
- Which two products accounted for about half the sales?
- Which product sold the best?

# <u>Answers</u>

- **27%**
- 30%
- rulers 3.
- erasers & pencils
- erasers 5.
- Frozen
- **27%**
- **26%** 8.
  - Frozen &
- **Pinocchio** 9.
- **Toy Story**